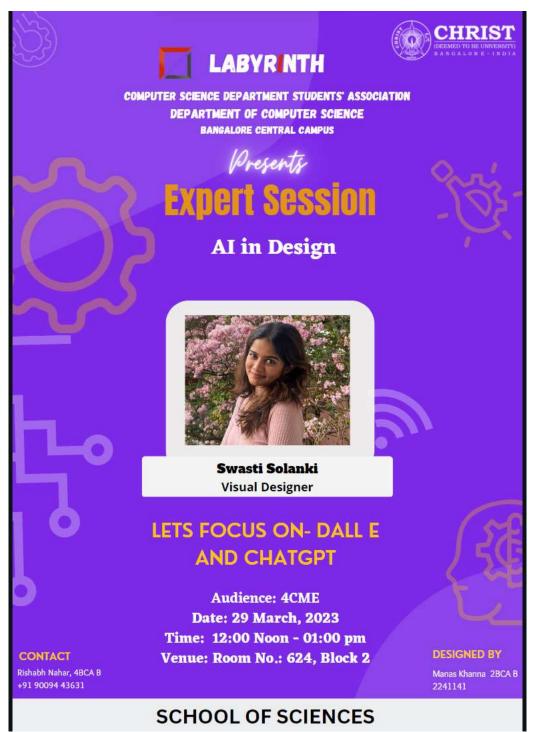

#### **General Information**

| Type of Activity      | Extension and Outreach programs |
|-----------------------|---------------------------------|
| Title of the Activity | AI in design                    |
| Date/s                | 29.03.2023                      |
| Time                  | 12noon – 1:00pm                 |
| Venue                 | Room 624, Block 2               |
| Collaboration/Sponsor |                                 |
| (if any)              | -                               |

#### **Speaker/Guest/Presenter Details**

| Nama                  | Mr. Orverti Galarali |
|-----------------------|----------------------|
| Name                  | Ms. Swasti Solanki   |
| Title/Position        | Visual Designer      |
| Organization          | DALL E               |
| Title of Presentation | Dall E and ChatGPT   |

## Synopsis of the Activity (Description)

| Highlights of the<br>Activity | We got an insight into the working of DALL E and the<br>associated plans and activities of Chat GPT. It was an<br>industrial talk wherein major issues regarding employment<br>and what makes students worth being employed was<br>discussed. |
|-------------------------------|-----------------------------------------------------------------------------------------------------------------------------------------------------------------------------------------------------------------------------------------------|
| Summary of the<br>Activity    | Labyrinth conducted a skill enhancement course on AI in<br>Design by Ms. Swasti Solanki. She spoke about the various<br>design software and use of AI in real life.                                                                           |
| Follow-up Plan, if any        | -                                                                                                                                                                                                                                             |

#### Poster of the event: